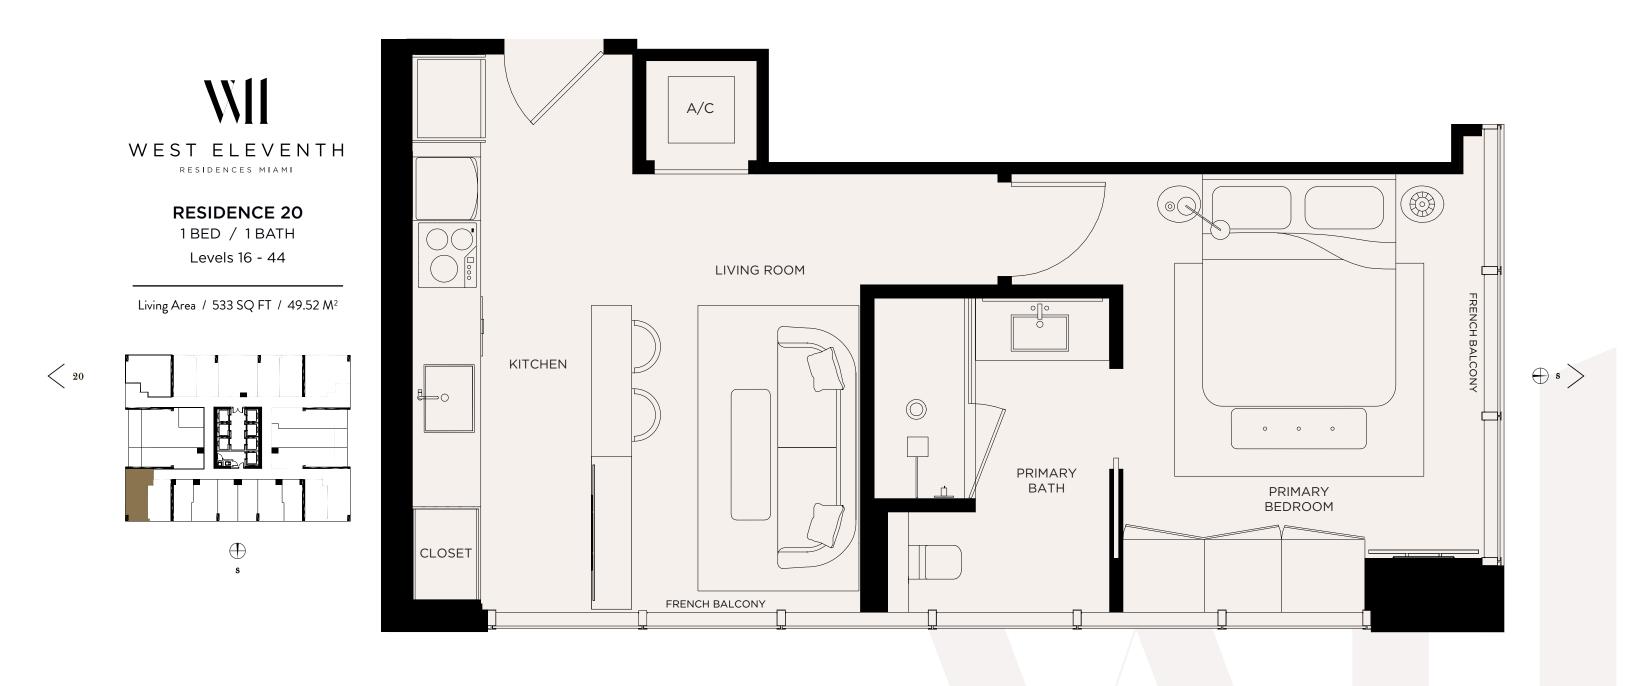

RESIDENCE 20 • LEVELS 16-44

WEST ELEVENTH RESIDENCES MIAMI

LIFE IN MOTION

AN ORAL REPRESENTATIONS CANNOT BE FELIED UPON AS CORRECTLY STATING THE REPRESENTATIONS OF THE DOCUMENTS REQUIRED BY SECTION 718.503, FLORIDA STATUTES, TO BE FURNISHED BY A DEVELOPER TO A BUYER FOR FERENCE. THE DOCUMENTS REQUIRED BY SECTION 718.503, FLORIDA STATUTES, TO BE FURNISHED BY A DEVELOPER TO A BUYER FOR FOR FERENCE. THE WARRIAGE FOR A DEVELOPER TO A BUYER FOR SOLICITATION OR OF OFFER TO SELL, OR SOLICITATION OR OF OFFER TO SELL, OR SOLICITATION OR OF OFFER TO SELL, OR SOLICITATION OR DEFINITIONS OF THE EXTENDE WALL ONLY THEY SHOULD NOT BE RELIED UPON AS REPRESENTATIONS, EXPRESS OR IMPLIED, OF THE FINAL DETAIL ONLY THEY SHOULD NOT BE RELIED UPON AS REANGES FOR A PARTICULAR UNIT TYPE AND ARE MEASURED TO THE EXTENDE WALLS AND IN FACT ARE LARGER THAN THE AREA THAT WOULD BE DETERMINED BY USING THE DESCRIPTION AND DEFINITION OF THE "UNIT" SET FORTH IN THE DECLARATION OF CONDOMINIUM (WHICH GENERALLY ONLY INCLUDES THE INTERIOR BETWEEN THE PERIMETER WALLS AND EXCELUDES INTERIOR STRUCTURAL COMPONENTS). THE AREA OF THE UNIT AS DEFINED IN THE DECLARATION IS LESS THAN THE SOLICIA SET IN THE DECLARATION OF APPLIANCES, PLUMBING FIXTURES, EQUIPMENT, COUNTERS, SOFFITS, FLOOR COVERINGS AND OTHER MATTERS OF DETAIL ARE CONCEPTUAL ONLY AND ARE NOT NECESSARILY INCLUDED WITH THE ITEMS INCLUDED WITH THE ITEMS INCLUDED WITH THE PURCHASE OF THE UNIT. CONSULT YOUR PURCHASE AGREEMENT AND ANY ADDENDATE HE UNIT. DIMENSING AND DECOR ILLUSTRATED OR DEPREVATION AND ANY FLOOR PLAN ARE NOTIFICATION. AND ANY ADDENDATE HE UNIT. DIMENSING AND SOLICITATION ON ANY FLOOR PLAN ARE NOTIFICATION. AND ANY FLOOR PLAN ARE NOTIFICATION AND ANY FLOOR PLAN ARE NOTIFICATION. AND SUPERIOR SHAPE AND ANY FLOOR PLAN ARE NOTIFICATION. AND ANY FLOOR PLAN ARE NOTIFICATION. AND ANY FLOOR PLAN ARE NOTIFICATI